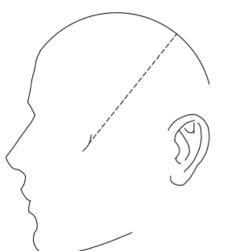

## Behind the Head Mask Cover

Measure the total distance outlined by the dashed line. The measurement is from the front of the cheek bone to cheek bone following the path of the dashed line below.

| Part Number /<br>Description | Elastic Sizes               | Measurement from<br>Cheek bone to Cheek bone |
|------------------------------|-----------------------------|----------------------------------------------|
| TD10541-17<br>S-M            | Top :17.5"<br>Bottom: 12.5" | 17.5"                                        |
| TD10541-19<br>L-XL           | Top :18"<br>Bottom: 13"     | 18"                                          |